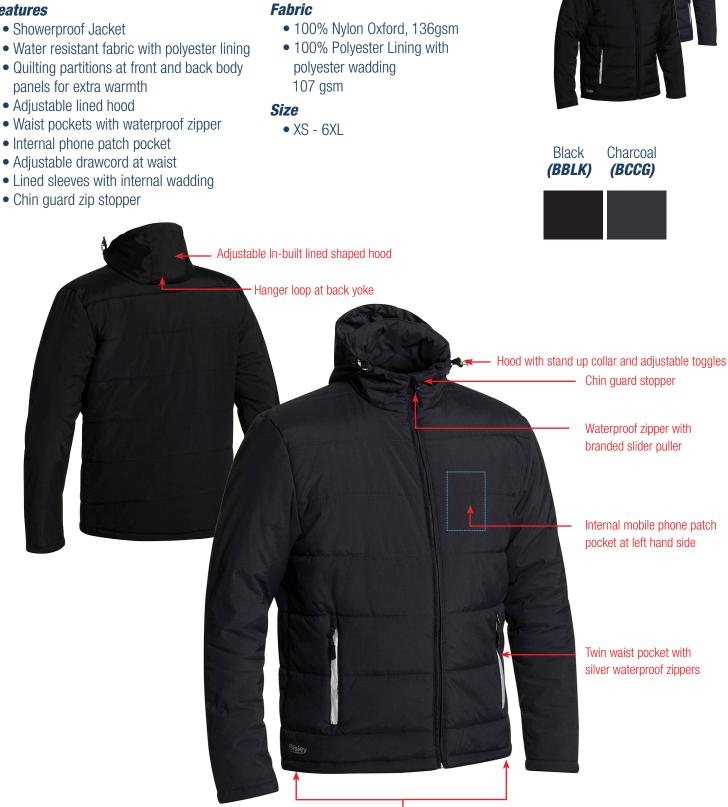

# **PRODUCT INFORMATION**

# **PUFFER JACKET w/ ADJUSTABLE HOOD**

### **Features**



**BJ6928** 

- Chin guard zip stopper







## **PRODUCT INFORMATION**



### **TECHNICAL FAQ's**

#### What is front body length measurement (from neck

to hem)?

XS: 71cm, S: 72.5cm, M: 74cm, L: 75.5cm,
XL: 77cm, 2XL: 78.5cm, 3XL: 80cm,
4XL: 81.5cm, 5XL: 83cm, 6XL: 84.5cm

What is the sleeve length (sleeve head to cuff)?
XS: 66.5cm, S: 67.5cm, M: 68.5cm, L: 69.5cm,
XL: 70.5cm, 2XL: 71.5cm, 3XL: 72.5cm,
4XL: 73.5cm, 5XL: 74.5cm, 6XL: 75.5cm

What is UPF rating of the fabric on this jacket? • ALL COLOURS: UPF 50+



SIMILAR PRODUCTS

**BJ6060** SOFT SHELL JACKET



**BV0360** SOFT SHELL VEST



**BJ6916** COTTON DRILL JACKET w/ LIQUID REPELLENT FINISH

### **AUSTRALIAN & INTERNATIONAL STANDARDS**

Australian/ New Zealand Standards/Test Methods

- AS/NZS 2621:1998: Textiles Guide to the