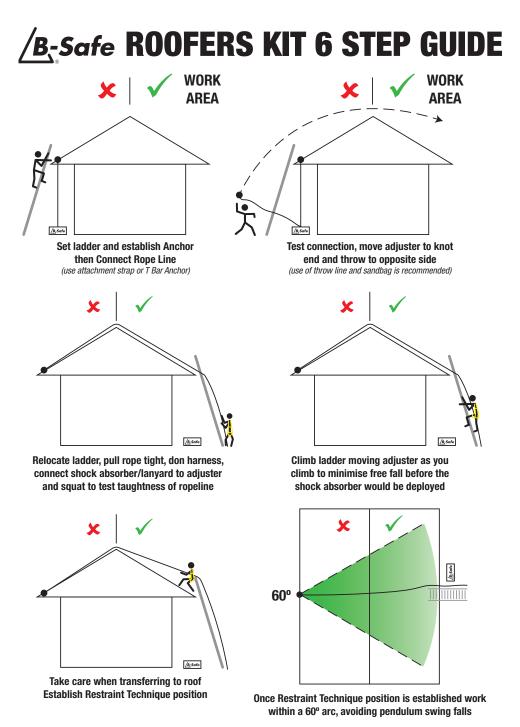

## TRADIE ROOFERS KIT

## BK061215TRAD

## 140KG RATED CONTENTS

- BH01120 Fall Arrest Harness
- BS010115A Rope Safety Line -15m Kernmantle Rope fitted with double action self-locking hook at one end with manual rope adjuster and energy absorber
- BP03101.5 1.5m attachment strap - 25mm web rated for 1 Person
- BSK0003-16 Alloy Steel Twist Lock Karabiner x2
- Tradie Back Pack