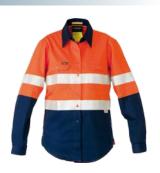

# WOMEN'S HI VIS DRILL SHIRT 2 Tone Long Sleeve

### **Features**

- Panelled front with bust and waist shaping
- 2 chest pockets with button down flaps
- 2 piece contrast coloured structured collar
- Left pocket with pen division
- 2 button adjustable sleeve cuff
- Contrast coloured lower panel on body and sleeves
- Durable, reinforced stitching

#### Size

• 8 - 24

Yellow/Navy (TT01)

Orange/Navy (TT02)