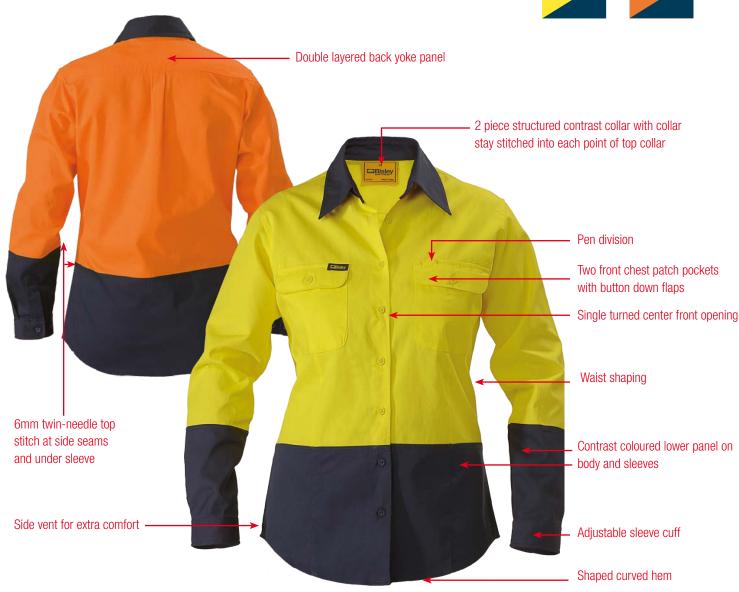

### **Features**

- Panelled front with bust and waist shaping
- 2 chest pockets with button down flaps
- 2 piece contrast coloured structured collar
- Left pocket with pen division
- 2 button adjustable sleeve cuff
- Contrast coloured lower panel on body and sleeves
- Durable, reinforced stitching