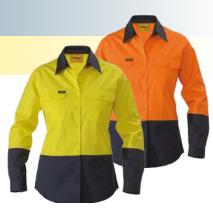

# WOMEN'S HI VIS DRILL SHIRT 2 Tone Long Sleeve

#### Size

• 8 - 24

Yellow/Navy (TT01)

Orange/Navy (TT02)