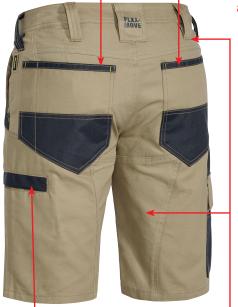

#### Size

• 72-132

Navy Khaki (BPCT) (BCDR)

Black (BBLK) Charcoal (BCCG)

LHS leg welt pocket

Stretch panels at back yoke, back hip and inner thighs panel

RHS leg ultility pockets including ruler pocket, mobile phone pocket, card and pen division

Curve shaped waistband

Easy access side slant pockets with oxford binding

YKK branded nylon zipper

Twin needle top stitching along back and front rise for seam reinforcement

Double turn hem