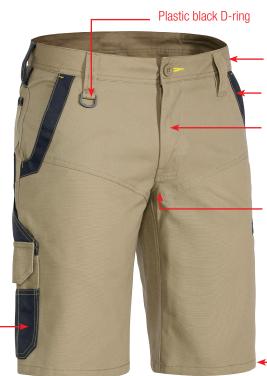

#### Size

• 72-132

Navy Khaki (BPCT) (BCDR)

Black (BBLK) Charcoal (BCCG)

LHS leg welt pocket

Stretch panels at back yoke, back hip and inner thighs panel

RHS leg ultility pockets including ruler pocket, mobile phone pocket, card and pen division

Curve shaped waistband

Easy access side slant pockets with oxford binding

YKK branded nylon zipper

Twin needle top stitching along back and front rise for seam reinforcement

Double turn hem