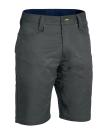

# BSHC1130

### Features

- Contrast stretch canvas back upper hip and back inner thigh
- Curved waistband for better fit and to prevent gaping at back
- Front slant pockets
- RHS leg utility pocket with ruler, mobile phone, card and pen division
- LHS welt cargo pocket
- Twin back hip patch pockets with reinforced patches
- 7 reinforced wider and stronger belt loops
- YKK branded zip front fly
- · Contrast yellow internal trims, bartacks and keyhole

#### Size

• 72-132

Navy Khaki (BPCT) (BCDR)

Black (BBLK) Charcoal (BCCG)

LHS leg welt pocket

Stretch panels at back yoke, back hip and inner thighs panel

RHS leg ultility pockets including ruler pocket, mobile phone pocket, card and pen division