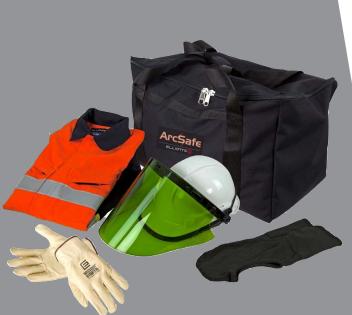

# ARCSAFE® COVERALL LOW ENERGY ARC FLASH SWITCHING KITS

## **KIT INCLUDES:**

Tecasafe FR Coverall with REF Trim (any size/colour), CarbonX Balaclava, ArcSafe Elvex Faceshield, Hard hat, **Gloves, Gear bag** 

### Tecasafe® Plus FR Coverall

The Tecasafe® plus FR Coverall features electrical arc flash & flash fire protection, while also being extremely comfortable to wear. Tecasafe plus Coverall, Orange/Navy with FR Silver Reflective Trim. Fabric weight 235gsm/ 7.0oz. PPE2 ATPV[cal/ m2] = 9.0

#### ArcSafe Elvex Arc Shield 14cal/cm2 with Chin Guard

The ArcSafe® Elvex 14cal/cm2 Arc shields are tested and certified at Kinectrics High Current Laboratory, and are designed in light green to provide excellent visible light transmission (VLT).