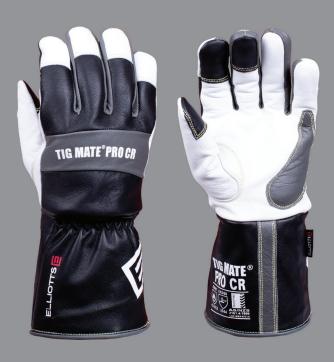

#### PREMIUM TIG WELDING GLOVE

The TigMate® Pro CR is the professionals premium welding glove choice when high cut resistance is required. The glove has been designed with Dynamax® Cut 5/TDM F material in the back of hand, palm and fingers excluding black leather fingertip sections of thumb, forefinger and middle finger to maintain high levels of sensitivity and touch. The premium materials offer a great balance between sensitivity, comfort and protection.

- Soft goatskin palm for extra sensitivity and touch
- Super soft goatskin leather fingertips for additional sensitivity when TIG Welding
- Soft goatskin back of hand and cuff for heat resistance
- Leather reinforced knuckle section, finger walls, and backs of fingers and thumb,
- 360° Cut Protection Cut 5/ TDM F highest dual standard cut resistance performance on the back of hand, palm, fingers and thumb (excluding black leather fingertip sections of thumb, forefinger and middle finger)
  - Reinforced/ padded wear patch on side of the palm
  - Sewn in heat-resistant Para-Aramid thread for extra durability
  - Leather reinforced pull strip.
  - Available in MED, LRG, XLG and 2XL