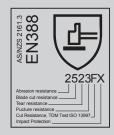

- Soft goatskin palm for extra sensitivity and touch
- Super soft goatskin leather fingertips for additional sensitivity when TIG Welding
- Soft goatskin back of hand and cuff for heat resistance
- Leather reinforced knuckle section, finger walls, and backs of fingers and thumb,
- 360° Cut Protection Cut 5/ TDM F highest dual standard cut resistance performance on the back of hand, palm, fingers and thumb (excluding black leather fingertip sections of thumb, forefinger and middle finger)
  - Reinforced/ padded wear patch on side of the palm
  - Sewn in heat-resistant Para-Aramid thread for extra durability
  - Leather reinforced pull strip.
  - Available in MED, LRG, XLG and 2XL