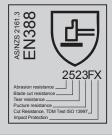

- Premium soft, highly durable goatskin palm for extra sensitivity and touch
  - Keystone thumb design provides high levels of comfort and dexterity
  - Cow split leather cuff
  - 360° Cut Protection Cut 5/ TDM F highest dual standard cut resistance performance
  - Sewn in heat-resistant Para-Aramid thread for extra durability
    - Available in MED, LRG, XLG and 2XL