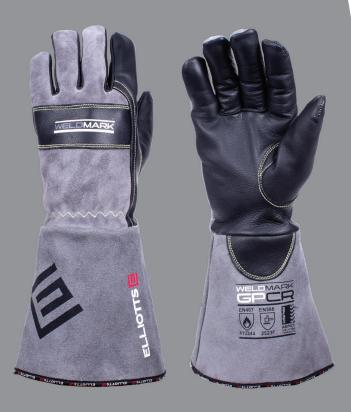

## WELDMARK® GPCR

The WeldMark® GPCR is a premium professional welders glove with TIG like dexterity and MIG like protection combined with a highly cut resistant liner. The glove has been designed with Dynamax Cut5/TDM F material offering full 360° Cut Protection with the highest dual standard cut resistance performance. The keystone thumb design provides high levels of comfort and dexterity. The premium grade leather offer a great balance between protection and durability without compromising dexterity, comfort and protection.

- Premium soft, highly durable goatskin palm for extra sensitivity and touch
  - Keystone thumb design provides high levels of comfort and dexterity
  - Cow split leather cuff
  - 360° Cut Protection Cut 5/ TDM F highest dual standard cut resistance performance
  - Sewn in heat-resistant Para-Aramid thread for extra durability
    - Available in MED, LRG, XLG and 2XL