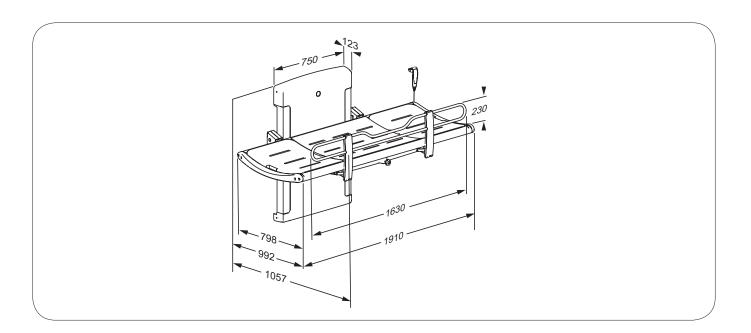

## **FEATURES**

- Remote controlled, low voltage (24V) for safe operation in a wet area
- 700mm of height adjustability (300-1000mm)
- No cold surfaces covered with polyurethane foam
- Curved for added comfort and safety
- Manually adjustable back support
- Water collection tray with integral outlet prevents splashing on carer

- Integrated gas cylinder enables bench to be easily folded against the wall to maximise floor space
- Weight loading capacity 200kg
- Fixed height option available
- Includes safety rail
- IP Rating: Actuator IPX6, Control Box - IPX6, Hand Control - IPX6

## **Product Codes**

EP-R8572318021

1800mm Nursing Bench

Version: Mar 20