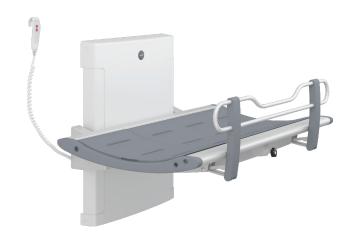

## **Nursing Bench - Adjustable Height**

A comfortable nursing bench for use in both wet and dry areas. The polyurethane foam top and in built water collection tray help minimise splashing water and spillage on the floor. The remote controlled height adjustment enhances safety for both the user and their carer.

## **FEATURES**

- Remote controlled, low voltage (24V) for safe operation in a wet area
- 700mm of height adjustability (300-1000mm)
- No cold surfaces covered with polyurethane foam
- Curved for added comfort and safety
- Manually adjustable back support
- Water collection tray with integral outlet prevents splashing on carer

- Integrated gas cylinder enables bench to be easily folded against the wall to maximise floor space
- Weight loading capacity 200kg
- Fixed height option available
- Includes safety rail
- IP Rating: Actuator IPX6, Control Box - IPX6, Hand Control - IPX6