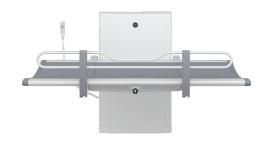

## **Nursing Bench - Adjustable Height**

A comfortable nursing bench for use in both wet and dry areas. The polyurethane foam top and in built water collection tray help minimise splashing water and spillage on the floor. The remote controlled height adjustment enhances safety for both the user and their carer.

## **FEATURES**

- Remote controlled, low voltage (24V) for safe operation in a wet area
- 700mm of height adjustability (300-1000mm)
- No cold surfaces covered with polyurethane foam
- Curved for added comfort and safety
- Manually adjustable back support
- Water collection tray with integral outlet prevents splashing on carer

- Integrated gas cylinder enables bench to be easily folded against the wall to maximise floor space
- Weight loading capacity 200kg
- Fixed height option available
- Includes safety rail
- IP Rating: Actuator IPX6, Control Box - IPX6, Hand Control - IPX6